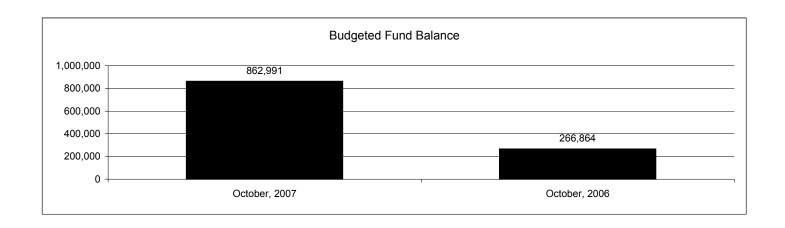

|                                                           |         | Food Service  |               |              |                |              |                     |                     |
|-----------------------------------------------------------|---------|---------------|---------------|--------------|----------------|--------------|---------------------|---------------------|
| The School District of Sarasota County, FL                |         |               |               |              |                |              |                     |                     |
| Revenue & Expenditures - Budget And Actual                | Account | Budgeted      | Amounts       | Actual       | Percentage of  | Prior YTD    | Differnece          | %                   |
| October 31, 2007                                          | Number  | Original      | Current       | Amounts      | Current Budget | Actual       | Increase/(Decrease) | Increase/(Decrease) |
| REVENUES                                                  |         |               |               |              |                |              |                     |                     |
| Federal Direct                                            | 3100    |               |               |              |                |              |                     |                     |
| Federal Through State                                     | 3200    | 6,867,291.00  | 6,867,291.00  | 2,143,757.59 | 31.22%         | 2,149,509.32 | (5,751.73)          | -0.27%              |
| State Sources                                             | 3300    | 188,663.00    | 188,663.00    | 54,311.10    | 28.79%         | 47,183.40    | 7,127.70            | 15.11%              |
| Local Sources                                             | 3400    | 9,747,294.00  | 9,747,294.00  | 2,656,017.88 | 27.25%         | 3,128,016.24 | (471,998.36)        | -15.09%             |
| Total Revenues                                            |         | 16,803,248.00 | 16,803,248.00 | 4,854,086.57 | 28.89%         | 5,324,708.96 | (470,622.39)        | -8.84%              |
| EXPENDITURES                                              |         |               |               |              | ļ.             |              |                     |                     |
| Current:                                                  |         |               |               |              |                |              |                     |                     |
| Instruction                                               | 5000    |               |               |              |                |              |                     |                     |
| Pupil Personnel Services                                  | 6100    |               |               |              |                |              |                     |                     |
| Instructional Media Services                              | 6200    |               |               |              |                |              |                     |                     |
| Instruction and Curriculum Development Services           | 6300    |               |               |              |                |              |                     |                     |
| Instructional Staff Training Services                     | 6400    |               |               |              |                |              |                     |                     |
| Instruction Related Technolgy                             | 6500    |               |               |              |                |              |                     |                     |
| Board                                                     | 7100    |               |               |              |                |              |                     |                     |
| General Administration                                    | 7200    |               |               |              |                |              |                     |                     |
| School Administration                                     | 7300    |               |               |              |                |              |                     |                     |
| Facilities Acquisition and Construction                   | 7410    |               |               |              |                |              |                     |                     |
| Fiscal Services                                           | 7500    |               |               |              |                |              |                     |                     |
| Food Services                                             | 7600    | 15,994,500.00 | 15,994,500.00 | 4,103,182.94 | 25.65%         | 4,328,925.00 | (225,742.06)        | -5.21%              |
| Central Services                                          | 7700    |               |               |              |                |              |                     |                     |
| Pupil Transportation Services                             | 7800    |               |               |              |                |              |                     |                     |
| Operation of Plant                                        | 7900    |               |               |              |                |              |                     |                     |
| Maintenance of Plant                                      | 8100    |               |               |              |                |              |                     |                     |
| Administrative Tech Services                              | 8200    |               |               |              |                |              |                     |                     |
| Community Services                                        | 9100    |               |               |              |                |              |                     |                     |
| Debt Service                                              | 9200    |               |               |              |                |              |                     |                     |
| Total Expenditures                                        |         | 15,994,500.00 | 15,994,500.00 | 4,103,182.94 | 25.65%         | 4,328,925.00 | (225,742.06)        | -5.21%              |
| Excess (Deficiency) of Revenues Over (Under) Expenditures |         | 808,748.00    | 808,748.00    | 750,903.63   | 92.85%         | 995,783.96   | (244,880.33)        | -24.59%             |
| OTHER FINANCING SOURCES (USES)                            |         |               |               |              |                |              |                     |                     |
| Long-term Debt Proceeds & Sales of Capital Assets         | 3700    |               |               |              |                |              | 0.00                |                     |
| Transfers In                                              | 3600    |               |               |              |                |              | 0.00                |                     |
| Transfers Out                                             | 9700    | (575,000.00)  | (575,000.00)  | (172,500.00) | 30.00%         | (330,000.00) | 157,500.00          | -47.73%             |
| Total Other Financing Sources (Uses)                      |         | (575,000.00)  | (575,000.00)  | (172,500.00) | 30.00%         | (330,000.00) | 157,500.00          | -47.73%             |
| Net Change in Fund Balances                               |         | 233,748.00    | 233,748.00    | 578,403.63   |                | 665,783.96   | (87,380.33)         | -13.12%             |
| Fund Balances, Prior Year                                 | 2800    | 629,243.00    | 629,243.00    | 629,243.74   |                | 955,725.68   | (326,481.94)        | -34.16%             |
| Adjustment to Fund Balances                               | 2891    | ŕ             | ŕ             | ŕ            |                | ŕ            | ` ′                 |                     |
| Fund Balances, Current Year                               | 2700    | 862,991.00    | 862,991.00    | 1,207,647.37 |                | 1,621,509.64 | (413,862.27)        | -25.52%             |