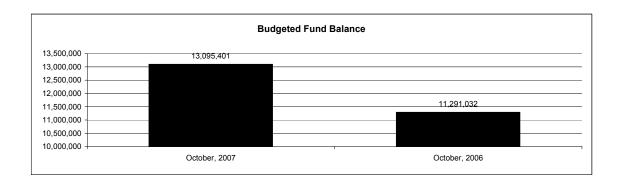

|                                                           |         | Internal Service Fund |               |               |                |               |                     |                     |
|-----------------------------------------------------------|---------|-----------------------|---------------|---------------|----------------|---------------|---------------------|---------------------|
| The School District of Sarasota County, FL                |         |                       |               |               |                |               |                     |                     |
| Revenue & Expenditures - Budget And Actual                | Account | Budgeted              | Amounts       | Actual        | Percentage of  | Prior YTD     | Differnece          | %                   |
| October 31, 2007                                          | Number  | Original              | Current       | Amounts       | Current Budget | Actual        | Increase/(Decrease) | Increase/(Decrease) |
| REVENUES                                                  |         |                       |               |               |                |               |                     |                     |
| Federal Direct                                            | 3100    |                       |               |               |                |               |                     |                     |
| Federal Through State                                     | 3200    |                       |               |               |                |               |                     |                     |
| State Sources                                             | 3300    |                       |               |               |                |               |                     |                     |
| Local Sources                                             | 3400    | 7,144,606.00          | 7,144,606.00  | 1,668,164.88  | 23.35%         | 1,321,307.89  | 346,856.99          | 26.25%              |
| Total Revenues                                            |         | 7,144,606.00          | 7,144,606.00  | 1,668,164.88  | 23.35%         | 1,321,307.89  | 346,856.99          | 26.25%              |
| EXPENDITURES                                              |         |                       |               |               |                |               |                     |                     |
| Current:                                                  |         |                       |               |               |                |               |                     |                     |
| Instruction                                               | 5000    |                       |               |               |                |               |                     |                     |
| Pupil Personnel Services                                  | 6100    |                       |               |               |                |               |                     |                     |
| Instructional Media Services                              | 6200    | -                     | -             |               |                |               |                     |                     |
| Instruction and Curriculum Development Services           | 6300    |                       |               |               |                |               |                     |                     |
| Instructional Staff Training Services                     | 6400    |                       |               |               |                |               |                     |                     |
| Instruction Related Technolgy                             | 6500    |                       |               |               |                |               |                     |                     |
| Board                                                     | 7100    |                       |               |               |                |               |                     |                     |
| General Administration                                    | 7200    |                       |               |               |                |               |                     |                     |
| School Administration                                     | 7300    |                       |               |               |                |               |                     |                     |
| Facilities Acquisition and Construction                   | 7410    |                       |               |               |                |               |                     |                     |
| Fiscal Services                                           | 7500    |                       |               |               |                |               |                     |                     |
| Food Services                                             | 7600    |                       |               |               |                |               |                     |                     |
| Central Services                                          | 7700    | 6,438,249.00          | 6,438,249.00  | 1,757,048.11  | 27.29%         | 1,654,178.10  | 102,870.01          | 6.22%               |
| Pupil Transportation Services                             | 7800    |                       |               |               |                |               |                     |                     |
| Operation of Plant                                        | 7900    |                       |               |               |                |               |                     |                     |
| Maintenance of Plant                                      | 8100    |                       |               |               |                |               |                     |                     |
| Administrative Tech Services                              | 8200    |                       |               |               |                |               |                     |                     |
| Community Services                                        | 9100    |                       |               |               |                |               |                     |                     |
| Debt Service                                              | 9200    |                       |               |               |                |               |                     |                     |
| Total Expenditures                                        |         | 6,438,249.00          | 6,438,249.00  | 1,757,048.11  | 27.29%         | 1,654,178.10  | 102,870.01          | 6.22%               |
| Excess (Deficiency) of Revenues Over (Under) Expenditures | 3       | 706,357.00            | 706,357.00    | (88,883.23)   | -12.58%        | (332,870.21)  | 243,986.98          | -73.30%             |
| OTHER FINANCING SOURCES (USES)                            |         |                       |               |               |                |               |                     |                     |
| Long-term Debt Proceeds & Sales of Capital Assets         | 3700    |                       |               |               |                |               |                     |                     |
| Transfers In                                              | 3600    | 562,103.00            | 562,103.00    | 0.00          |                | 0.00          | 0.00                |                     |
| Transfers Out                                             | 9700    |                       |               |               |                |               |                     |                     |
| Total Other Financing Sources (Uses)                      |         | 562,103.00            | 562,103.00    | 0.00          |                | 0.00          | 0.00                |                     |
| Change in Net Assets                                      |         | 1,268,460.00          | 1,268,460.00  | (88,883.23)   |                | (332,870.21)  | 243,986.98          | -73.30%             |
| Net Assets, Prior Year                                    | 2800    | 11,826,941.00         | 11,826,941.00 | 11,826,940.87 |                | 11,120,738.00 | 706,202.87          | 6.35%               |
| Adjustment to Net Assets                                  | 2891    |                       |               |               |                |               |                     |                     |
| Net Assets, Current Year                                  | 2700    | 13,095,401.00         | 13,095,401.00 | 11,738,057.64 |                | 10,787,867.79 | 950,189.85          | 8.81%               |