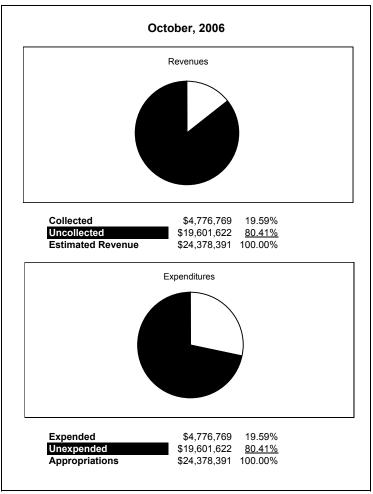

460.00  | (88,883.23)   |                | (332,870.21)  | 243,986.98          | -73.30%             |
| Net Assets, Prior Year                                    | 2800    | 11,826,941.00         | 11,826,941.00 | 11,826,940.87 |                | 11,120,738.00 | 706,202.87          | 6.35%               |
| Adjustment to Net Assets                                  | 2891    |                       |               |               |                |               |                     |                     |
| Net Assets, Current Year                                  | 2700    | 13,095,401.00         | 13,095,401.00 | 11,738,057.64 |                | 10,787,867.79 | 950,189.85          | 8.81%               |

#### **General Fund**





## **General Fund**



## **Special Revenue Fund**





## **Food Service Fund**





# **Food Service Fund**



#### **Internal Service Fund**





## **Internal Service Fund**