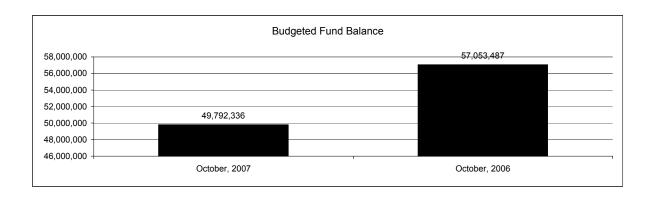

|                                                           |         | General Fund    |                                         |                   |                |                 |                     |                     |
|-----------------------------------------------------------|---------|-----------------|-----------------------------------------|-------------------|----------------|-----------------|---------------------|---------------------|
| The School District of Sarasota County, FL                |         |                 |                                         |                   |                |                 |                     |                     |
| Revenue & Expenditures - Budget And Actual                | Account |                 | Amounts                                 | Actual            | Percentage of  | Prior YTD       | Differnece          | %                   |
| October 31, 2007                                          | Number  | Original        | Current                                 | Amounts           | Current Budget | Actual          | Increase/(Decrease) | Increase/(Decrease) |
| REVENUES                                                  |         |                 | • • • • • • • • • • • • • • • • • • • • | <b>5</b> 0.040.04 | 2 - 22 /       | 00.004.44       | (0.000.00)          | 44.000              |
| Federal Direct                                            | 3100    | 2,097,378.00    | 2,097,378.00                            | 78,210.81         | 3.73%          | 88,201.11       | (9,990.30)          | -11.33%             |
| Federal Through State                                     | 3200    |                 |                                         | 77,260.17         |                | 140,574.85      | (63,314.68)         | -45.04%             |
| State Sources                                             | 3300    | 97,225,568.00   | 97,225,568.00                           | 50,319,592.27     | 51.76%         | 47,936,273.03   | 2,383,319.24        | 4.97%               |
| Local Sources                                             | 3400    | 316,895,550.00  | 316,895,550.00                          | 2,628,144.58      | 0.83%          | 2,053,832.55    | 574,312.03          | 27.96%              |
| Total Revenues                                            |         | 416,218,496.00  | 416,218,496.00                          | 53,103,207.83     | 12.76%         | 50,218,881.54   | 2,884,326.29        | 5.74%               |
| EXPENDITURES                                              |         |                 |                                         |                   |                |                 |                     |                     |
| Current:                                                  |         |                 |                                         |                   |                |                 |                     |                     |
| Instruction                                               | 5000    | 263,004,801.00  | 263,004,801.00                          | 59,686,817.52     | 22.69%         | , ,             | (2,320,347.41)      | -3.74%              |
| Pupil Personnel Services                                  | 6100    | 28,411,403.00   | 28,411,403.00                           | 6,589,470.73      | 23.19%         | 6,882,804.99    | (293,334.26)        | -4.26%              |
| Instructional Media Services                              | 6200    | 6,539,354.00    | 6,539,354.00                            | 1,577,200.27      | 24.12%         | 1,475,654.14    | 101,546.13          | 6.88%               |
| Instruction and Curriculum Development Services           | 6300    | 7,037,863.00    | 7,037,863.00                            | 1,285,192.53      | 18.26%         | 1,484,058.73    | (198,866.20)        | -13.40%             |
| Instructional Staff Training Services                     | 6400    | 7,689,141.00    | 7,689,141.00                            | 1,330,213.12      | 17.30%         | 545,376.56      | 784,836.56          | 143.91%             |
| Instruction Related Technolgy                             | 6500    | 6,479,374.00    | 6,479,374.00                            | 1,676,614.98      | 25.88%         | 1,481,901.41    | 194,713.57          | 13.14%              |
| Board                                                     | 7100    | 1,042,305.00    | 1,042,305.00                            | 407,835.45        | 39.13%         | 233,141.20      | 174,694.25          | 74.93%              |
| General Administration                                    | 7200    | 2,840,727.00    | 2,840,727.00                            | 681,685.76        | 24.00%         | 780,761.63      | (99,075.87)         | -12.69%             |
| School Administration                                     | 7300    | 19,533,594.00   | 19,533,594.00                           | 5,470,824.86      | 28.01%         | 5,203,713.13    | 267,111.73          | 5.13%               |
| Facilities Acquisition and Construction                   | 7410    | 22,521.00       | 22,521.00                               |                   | 0.00%          |                 | 0.00                |                     |
| Fiscal Services                                           | 7500    | 2,296,121.00    | 2,296,121.00                            | 679,338.33        | 29.59%         | 635,901.32      | 43,437.01           | 6.83%               |
| Food Services                                             | 7600    | 60,083.00       | 60,083.00                               |                   | 0.00%          |                 | 0.00                |                     |
| Central Services                                          | 7700    | 7,695,402.00    | 7,695,402.00                            | 1,941,873.04      | 25.23%         | 2,193,478.52    | (251,605.48)        | -11.47%             |
| Pupil Transportation Services                             | 7800    | 19,005,741.00   | 19,005,741.00                           | 4,416,229.23      | 23.24%         | 4,358,692.71    | 57,536.52           | 1.32%               |
| Operation of Plant                                        | 7900    | 36,357,168.00   | 36,357,168.00                           | 10,759,727.13     | 29.59%         | 12,835,462.57   | (2,075,735.44)      | -16.17%             |
| Maintenance of Plant                                      | 8100    | 16,215,476.00   | 16,215,476.00                           | 4,909,907.11      | 30.28%         | 5,346,683.69    | (436,776.58)        | -8.17%              |
| Administrative Tech Services                              | 8200    | 2,178,043.00    | 2,178,043.00                            | 757,737.69        | 34.79%         | 770,506.40      | (12,768.71)         | -1.66%              |
| Community Services                                        | 9100    | 1,120,926.00    | 1,120,926.00                            | 303,769.66        | 27.10%         | 226,655.09      | 77,114.57           | 34.02%              |
| Debt Service                                              | 9200    |                 |                                         |                   |                |                 | 0.00                |                     |
| Total Expenditures                                        |         | 427,530,043.00  | 427,530,043.00                          | 102,474,437.41    | 23.97%         | , . ,           | (3,987,519.61)      | -3.75%              |
| Excess (Deficiency) of Revenues Over (Under) Expenditures |         | (11,311,547.00) | (11,311,547.00)                         | (49,371,229.58)   | 436.47%        | (56,243,075.48) | 6,871,845.90        | -12.22%             |
| OTHER FINANCING SOURCES (USES)                            |         |                 |                                         |                   |                |                 |                     |                     |
| Other Financing Sources                                   | 3700    |                 |                                         | 2,608.50          | 100.00%        | 3,825.30        | (1,216.80)          | -31.81%             |
| Transfers In                                              | 3600    | 5,756,801.00    | 5,756,801.00                            | 3,352,931.02      | 58.24%         | 5,389,012.12    | (2,036,081.10)      |                     |
| Transfers Out                                             | 9700    | (762,103.00)    | (762,103.00)                            |                   | 0.00%          |                 | 0.00                |                     |
| <b>Total Other Financing Sources (Uses)</b>               |         | 4,994,698.00    | 4,994,698.00                            | 3,355,539.52      | 67.18%         | 5,392,837.42    | (2,037,297.90)      | -37.78%             |
| Net Change in Fund Balances                               |         | (6,316,849.00)  | (6,316,849.00)                          | (46,015,690.06)   |                | (50,850,238.06) | 4,834,548.00        | -9.51%              |
| Fund Balances, Prior Year                                 | 2800    | 56,109,185.00   | 56,109,185.00                           | 54,151,250.67     |                | 51,080,835.00   | 3,070,415.67        | 6.01%               |
| Adjustment to Fund Balances                               | 2891    |                 |                                         |                   |                |                 |                     |                     |
| Fund Balances, Current Year                               | 2700    | 49,792,336.00   | 49,792,336.00                           | 8,135,560.61      | 16.34%         | 230,596.94      | 7,904,963.67        | 3428.04%            |