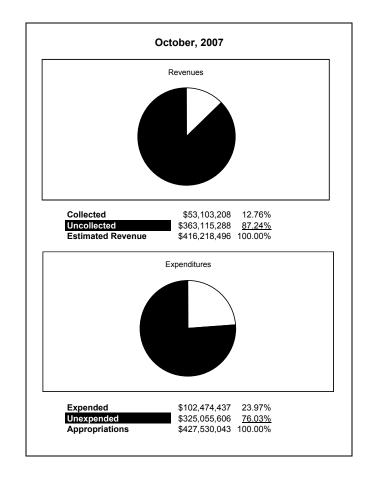

|                                                           |         | General Fund    |                                         |                   |                |                 |                     |                     |
|-----------------------------------------------------------|---------|-----------------|-----------------------------------------|-------------------|----------------|-----------------|---------------------|---------------------|
| The School District of Sarasota County, FL                |         |                 |                                         |                   |                |                 |                     |                     |
| Revenue & Expenditures - Budget And Actual                | Account |                 | Amounts                                 | Actual            | Percentage of  | Prior YTD       | Differnece          | %                   |
| October 31, 2007                                          | Number  | Original        | Current                                 | Amounts           | Current Budget | Actual          | Increase/(Decrease) | Increase/(Decrease) |
| REVENUES                                                  |         |                 | • • • • • • • • • • • • • • • • • • • • | <b>5</b> 0.040.04 | 2 - 22 /       | 00.004.44       | (0.000.00)          | 44.000              |
| Federal Direct                                            | 3100    | 2,097,378.00    | 2,097,378.00                            | 78,210.81         | 3.73%          | 88,201.11       | (9,990.30)          | -11.33%             |
| Federal Through State                                     | 3200    |                 |                                         | 77,260.17         |                | 140,574.85      | (63,314.68)         | -45.04%             |
| State Sources                                             | 3300    | 97,225,568.00   | 97,225,568.00                           | 50,319,592.27     | 51.76%         | 47,936,273.03   | 2,383,319.24        | 4.97%               |
| Local Sources                                             | 3400    | 316,895,550.00  | 316,895,550.00                          | 2,628,144.58      | 0.83%          | 2,053,832.55    | 574,312.03          | 27.96%              |
| Total Revenues                                            |         | 416,218,496.00  | 416,218,496.00                          | 53,103,207.83     | 12.76%         | 50,218,881.54   | 2,884,326.29        | 5.74%               |
| EXPENDITURES                                              |         |                 |                                         |                   |                |                 |                     |                     |
| Current:                                                  |         |                 |                                         |                   |                |                 |                     |                     |
| Instruction                                               | 5000    | 263,004,801.00  | 263,004,801.00                          | 59,686,817.52     | 22.69%         | , ,             | (2,320,347.41)      | -3.74%              |
| Pupil Personnel Services                                  | 6100    | 28,411,403.00   | 28,411,403.00                           | 6,589,470.73      | 23.19%         | 6,882,804.99    | (293,334.26)        | -4.26%              |
| Instructional Media Services                              | 6200    | 6,539,354.00    | 6,539,354.00                            | 1,577,200.27      | 24.12%         | 1,475,654.14    | 101,546.13          | 6.88%               |
| Instruction and Curriculum Development Services           | 6300    | 7,037,863.00    | 7,037,863.00                            | 1,285,192.53      | 18.26%         | 1,484,058.73    | (198,866.20)        | -13.40%             |
| Instructional Staff Training Services                     | 6400    | 7,689,141.00    | 7,689,141.00                            | 1,330,213.12      | 17.30%         | 545,376.56      | 784,836.56          | 143.91%             |
| Instruction Related Technolgy                             | 6500    | 6,479,374.00    | 6,479,374.00                            | 1,676,614.98      | 25.88%         | 1,481,901.41    | 194,713.57          | 13.14%              |
| Board                                                     | 7100    | 1,042,305.00    | 1,042,305.00                            | 407,835.45        | 39.13%         | 233,141.20      | 174,694.25          | 74.93%              |
| General Administration                                    | 7200    | 2,840,727.00    | 2,840,727.00                            | 681,685.76        | 24.00%         | 780,761.63      | (99,075.87)         | -12.69%             |
| School Administration                                     | 7300    | 19,533,594.00   | 19,533,594.00                           | 5,470,824.86      | 28.01%         | 5,203,713.13    | 267,111.73          | 5.13%               |
| Facilities Acquisition and Construction                   | 7410    | 22,521.00       | 22,521.00                               |                   | 0.00%          |                 | 0.00                |                     |
| Fiscal Services                                           | 7500    | 2,296,121.00    | 2,296,121.00                            | 679,338.33        | 29.59%         | 635,901.32      | 43,437.01           | 6.83%               |
| Food Services                                             | 7600    | 60,083.00       | 60,083.00                               |                   | 0.00%          |                 | 0.00                |                     |
| Central Services                                          | 7700    | 7,695,402.00    | 7,695,402.00                            | 1,941,873.04      | 25.23%         | 2,193,478.52    | (251,605.48)        | -11.47%             |
| Pupil Transportation Services                             | 7800    | 19,005,741.00   | 19,005,741.00                           | 4,416,229.23      | 23.24%         | 4,358,692.71    | 57,536.52           | 1.32%               |
| Operation of Plant                                        | 7900    | 36,357,168.00   | 36,357,168.00                           | 10,759,727.13     | 29.59%         | 12,835,462.57   | (2,075,735.44)      | -16.17%             |
| Maintenance of Plant                                      | 8100    | 16,215,476.00   | 16,215,476.00                           | 4,909,907.11      | 30.28%         | 5,346,683.69    | (436,776.58)        | -8.17%              |
| Administrative Tech Services                              | 8200    | 2,178,043.00    | 2,178,043.00                            | 757,737.69        | 34.79%         | 770,506.40      | (12,768.71)         | -1.66%              |
| Community Services                                        | 9100    | 1,120,926.00    | 1,120,926.00                            | 303,769.66        | 27.10%         | 226,655.09      | 77,114.57           | 34.02%              |
| Debt Service                                              | 9200    |                 |                                         |                   |                |                 | 0.00                |                     |
| Total Expenditures                                        |         | 427,530,043.00  | 427,530,043.00                          | 102,474,437.41    | 23.97%         | , . ,           | (3,987,519.61)      | -3.75%              |
| Excess (Deficiency) of Revenues Over (Under) Expenditures |         | (11,311,547.00) | (11,311,547.00)                         | (49,371,229.58)   | 436.47%        | (56,243,075.48) | 6,871,845.90        | -12.22%             |
| OTHER FINANCING SOURCES (USES)                            |         |                 |                                         |                   |                |                 |                     |                     |
| Other Financing Sources                                   | 3700    |                 |                                         | 2,608.50          | 100.00%        | 3,825.30        | (1,216.80)          | -31.81%             |
| Transfers In                                              | 3600    | 5,756,801.00    | 5,756,801.00                            | 3,352,931.02      | 58.24%         | 5,389,012.12    | (2,036,081.10)      |                     |
| Transfers Out                                             | 9700    | (762,103.00)    | (762,103.00)                            |                   | 0.00%          |                 | 0.00                |                     |
| <b>Total Other Financing Sources (Uses)</b>               |         | 4,994,698.00    | 4,994,698.00                            | 3,355,539.52      | 67.18%         | 5,392,837.42    | (2,037,297.90)      | -37.78%             |
| Net Change in Fund Balances                               |         | (6,316,849.00)  | (6,316,849.00)                          | (46,015,690.06)   |                | (50,850,238.06) | 4,834,548.00        | -9.51%              |
| Fund Balances, Prior Year                                 | 2800    | 56,109,185.00   | 56,109,185.00                           | 54,151,250.67     |                | 51,080,835.00   | 3,070,415.67        | 6.01%               |
| Adjustment to Fund Balances                               | 2891    |                 |                                         |                   |                |                 |                     |                     |
| Fund Balances, Current Year                               | 2700    | 49,792,336.00   | 49,792,336.00                           | 8,135,560.61      | 16.34%         | 230,596.94      | 7,904,963.67        | 3428.04%            |