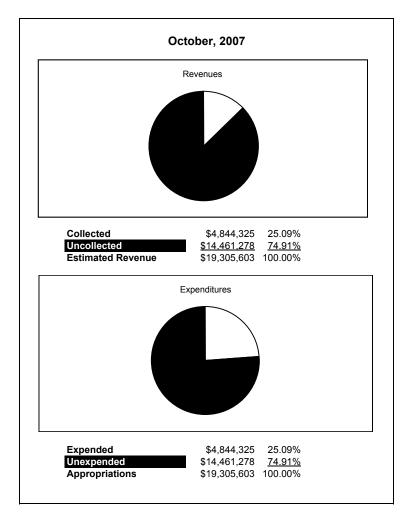

|                                                          |         | Special Revenue |               |              |                |              |                     |                     |  |
|----------------------------------------------------------|---------|-----------------|---------------|--------------|----------------|--------------|---------------------|---------------------|--|
| The School District of Sarasota County, FL               |         |                 |               |              |                |              |                     |                     |  |
| Revenue & Expenditures - Budget And Actual               | Account | Budgeted        |               | Actual       | Percentage of  | Prior YTD    | Differnece          | %                   |  |
| October 31, 2007                                         | Number  | Original        | Current       | Amounts      | Current Budget | Actual       | Increase/(Decrease) | Increase/(Decrease) |  |
| REVENUES                                                 |         |                 |               |              |                |              |                     |                     |  |
| Federal Direct                                           | 3100    | 511,781.00      | 511,781.00    | 109,741.18   | 21.44%         | 92,534.35    | 17,206.83           | 18.60%              |  |
| Federal Through State                                    | 3200    | 18,360,356.00   | 18,360,356.00 | 4,478,236.78 | 24.39%         | 4,366,724.57 | 111,512.21          | 2.55%               |  |
| State Sources                                            | 3300    |                 |               |              |                |              |                     |                     |  |
| Local Sources                                            | 3400    | 433,466.00      | 433,466.00    | 256,347.03   | 59.14%         | 317,509.99   | (61,162.96)         | -19.26%             |  |
| Total Revenues                                           |         | 19,305,603.00   | 19,305,603.00 | 4,844,324.99 | 25.09%         | 4,776,768.91 | 67,556.08           | 1.41%               |  |
| EXPENDITURES                                             |         |                 |               |              |                |              |                     |                     |  |
| Current:                                                 |         |                 |               |              |                |              |                     |                     |  |
| Instruction                                              | 5000    | 10,617,578.00   | 10,617,578.00 | 2,885,277.37 | 27.17%         | 2,838,417.43 | 46,859.94           | 1.65%               |  |
| Pupil Personnel Services                                 | 6100    | 2,878,565.00    | 2,878,565.00  | 648,921.82   | 22.54%         | 533,620.03   | 115,301.79          | 21.61%              |  |
| Instructional Media Services                             | 6200    | 23,050.00       | 23,050.00     | 35,532.84    | 154.16%        | 71.68        | 35,461.16           | 49471.48%           |  |
| Instruction and Curriculum Development Services          | 6300    | 1,703,540.00    | 1,703,540.00  | 491,116.26   | 28.83%         | 482,355.54   | 8,760.72            | 1.82%               |  |
| Instructional Staff Training Services                    | 6400    | 2,644,326.00    | 2,644,326.00  | 568,978.51   | 21.52%         | 501,977.55   | 67,000.96           | 13.35%              |  |
| Instruction Related Technolgy                            | 6500    |                 |               |              |                |              | 0.00                |                     |  |
| Board                                                    | 7100    |                 |               |              |                |              | 0.00                |                     |  |
| General Administration                                   | 7200    | 674,894.00      | 674,894.00    | 95,025.60    | 14.08%         | 148,147.68   | (53,122.08)         | -35.86%             |  |
| School Administration                                    | 7300    |                 |               |              |                | 46,670.64    | (46,670.64)         | -100.00%            |  |
| Facilities Acquisition and Construction                  | 7410    | 103,127.00      | 103,127.00    | 79,565.11    | 77.15%         | 114,337.14   | (34,772.03)         | 100.00%             |  |
| Fiscal Services                                          | 7500    |                 |               |              |                | 4,390.00     | (4,390.00)          | 100.00%             |  |
| Food Services                                            | 7600    |                 |               |              |                |              |                     |                     |  |
| Central Services                                         | 7700    |                 | 0.00          | 1,774.48     |                | 13,321.89    | (11,547.41)         | -86.68%             |  |
| Pupil Transportation Services                            | 7800    | 483,167.00      | 483,167.00    |              | 0.00%          |              | 0.00                |                     |  |
| Operation of Plant                                       | 7900    |                 |               | 211.25       |                | 13,285.56    | (13,074.31)         |                     |  |
| Maintenance of Plant                                     | 8100    |                 |               | 4384.32      |                |              |                     |                     |  |
| Administrative Tech Services                             | 8200    |                 |               |              |                |              |                     |                     |  |
| Community Services                                       | 9100    | 177,356.00      | 177,356.00    | 33,537.43    | 18.91%         | 80,173.77    | (46,636.34)         | -58.17%             |  |
| Debt Service                                             | 9200    |                 |               |              |                |              |                     |                     |  |
| Total Expenditures                                       |         | 19,305,603.00   | 19,305,603.00 | 4,844,324.99 | 25.09%         | 4,776,768.91 | 63,171.76           | 1.32%               |  |
| Excess (Deficiency) of Revenues Over (Under) Expenditure | s       | 0.00            | 0.00          | 0.00         |                | 0.00         | 4,384.32            |                     |  |
| OTHER FINANCING SOURCES (USES)                           |         |                 |               |              |                |              |                     |                     |  |
| Long-term Debt Proceeds & Sales of Capital Assets        | 3700    |                 |               |              |                |              |                     |                     |  |
| Transfers In                                             | 3600    |                 |               |              |                |              |                     |                     |  |
| Transfers Out                                            | 9700    |                 |               |              |                |              |                     |                     |  |
| Total Other Financing Sources (Uses)                     |         | 0.00            | 0.00          | 0.00         |                | 0.00         | 0.00                |                     |  |
| Net Change in Fund Balances                              |         | 0.00            | 0.00          | 0.00         |                | 0.00         | 0.00                |                     |  |
| Fund Balances, Prior Year                                | 2800    | 0.00            | 0.00          | 0.00         |                | 0.00         | 0.00                |                     |  |
| Adjustment to Fund Balances                              | 2891    |                 |               |              |                |              | .,,,,               |                     |  |
| Fund Balances, Current Year                              | 2700    | 0.00            | 0.00          | 0.00         |                | 0.00         | 0.00                |                     |  |