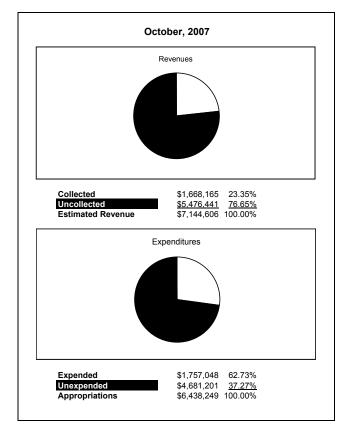

|                                                           |         | Internal Service Fund |               |               |                |               |                     |                     |
|-----------------------------------------------------------|---------|-----------------------|---------------|---------------|----------------|---------------|---------------------|---------------------|
| The School District of Sarasota County, FL                |         |                       |               |               |                |               |                     |                     |
| Revenue & Expenditures - Budget And Actual                | Account | Budgeted              | Amounts       | Actual        | Percentage of  | Prior YTD     | Differnece          | %                   |
| October 31, 2007                                          | Number  | Original              | Current       | Amounts       | Current Budget | Actual        | Increase/(Decrease) | Increase/(Decrease) |
| REVENUES                                                  |         |                       |               |               |                |               |                     |                     |
| Federal Direct                                            | 3100    |                       |               |               |                |               |                     |                     |
| Federal Through State                                     | 3200    |                       |               |               |                |               |                     |                     |
| State Sources                                             | 3300    |                       |               |               |                |               |                     |                     |
| Local Sources                                             | 3400    | 7,144,606.00          | 7,144,606.00  | 1,668,164.88  | 23.35%         | 1,321,307.89  | 346,856.99          | 26.25%              |
| Total Revenues                                            |         | 7,144,606.00          | 7,144,606.00  | 1,668,164.88  | 23.35%         | 1,321,307.89  | 346,856.99          | 26.25%              |
| EXPENDITURES                                              |         |                       |               |               |                |               |                     |                     |
| Current:                                                  |         |                       |               |               |                |               |                     |                     |
| Instruction                                               | 5000    |                       |               |               |                |               |                     |                     |
| Pupil Personnel Services                                  | 6100    |                       |               |               |                |               |                     |                     |
| Instructional Media Services                              | 6200    | -                     | -             |               |                |               |                     |                     |
| Instruction and Curriculum Development Services           | 6300    |                       |               |               |                |               |                     |                     |
| Instructional Staff Training Services                     | 6400    |                       |               |               |                |               |                     |                     |
| Instruction Related Technolgy                             | 6500    |                       |               |               |                |               |                     |                     |
| Board                                                     | 7100    |                       |               |               |                |               |                     |                     |
| General Administration                                    | 7200    |                       |               |               |                |               |                     |                     |
| School Administration                                     | 7300    |                       |               |               |                |               |                     |                     |
| Facilities Acquisition and Construction                   | 7410    |                       |               |               |                |               |                     |                     |
| Fiscal Services                                           | 7500    |                       |               |               |                |               |                     |                     |
| Food Services                                             | 7600    |                       |               |               |                |               |                     |                     |
| Central Services                                          | 7700    | 6,438,249.00          | 6,438,249.00  | 1,757,048.11  | 27.29%         | 1,654,178.10  | 102,870.01          | 6.22%               |
| Pupil Transportation Services                             | 7800    |                       |               |               |                |               |                     |                     |
| Operation of Plant                                        | 7900    |                       |               |               |                |               |                     |                     |
| Maintenance of Plant                                      | 8100    |                       |               |               |                |               |                     |                     |
| Administrative Tech Services                              | 8200    |                       |               |               |                |               |                     |                     |
| Community Services                                        | 9100    |                       |               |               |                |               |                     |                     |
| Debt Service                                              | 9200    |                       |               |               |                |               |                     |                     |
| Total Expenditures                                        |         | 6,438,249.00          | 6,438,249.00  | 1,757,048.11  | 27.29%         | 1,654,178.10  | 102,870.01          | 6.22%               |
| Excess (Deficiency) of Revenues Over (Under) Expenditures | 3       | 706,357.00            | 706,357.00    | (88,883.23)   | -12.58%        | (332,870.21)  | 243,986.98          | -73.30%             |
| OTHER FINANCING SOURCES (USES)                            |         |                       |               |               |                |               |                     |                     |
| Long-term Debt Proceeds & Sales of Capital Assets         | 3700    |                       |               |               |                |               |                     |                     |
| Transfers In                                              | 3600    | 562,103.00            | 562,103.00    | 0.00          |                | 0.00          | 0.00                |                     |
| Transfers Out                                             | 9700    |                       |               |               |                |               |                     |                     |
| Total Other Financing Sources (Uses)                      |         | 562,103.00            | 562,103.00    | 0.00          |                | 0.00          | 0.00                |                     |
| Change in Net Assets                                      |         | 1,268,460.00          | 1,268,460.00  | (88,883.23)   |                | (332,870.21)  | 243,986.98          | -73.30%             |
| Net Assets, Prior Year                                    | 2800    | 11,826,941.00         | 11,826,941.00 | 11,826,940.87 |                | 11,120,738.00 | 706,202.87          | 6.35%               |
| Adjustment to Net Assets                                  | 2891    |                       |               |               |                |               |                     |                     |
| Net Assets, Current Year                                  | 2700    | 13,095,401.00         | 13,095,401.00 | 11,738,057.64 |                | 10,787,867.79 | 950,189.85          | 8.81%               |