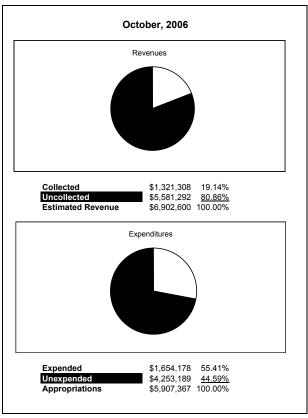

|                                                           |         | Internal Service Fund |               |               |                |               |                     |                     |
|-----------------------------------------------------------|---------|-----------------------|---------------|---------------|----------------|---------------|---------------------|---------------------|
| The School District of Sarasota County, FL                |         |                       |               |               |                |               |                     |                     |
| Revenue & Expenditures - Budget And Actual                | Account | Budgeted              | Amounts       | Actual        | Percentage of  | Prior YTD     | Differnece          | %                   |
| October 31, 2007                                          | Number  | Original              | Current       | Amounts       | Current Budget | Actual        | Increase/(Decrease) | Increase/(Decrease) |
| REVENUES                                                  |         |                       |               |               |                |               |                     |                     |
| Federal Direct                                            | 3100    |                       |               |               |                |               |                     |                     |
| Federal Through State                                     | 3200    |                       |               |               |                |               |                     |                     |
| State Sources                                             | 3300    |                       |               |               |                |               |                     |                     |
| Local Sources                                             | 3400    | 7,144,606.00          | 7,144,606.00  | 1,668,164.88  | 23.35%         | 1,321,307.89  | 346,856.99          | 26.25%              |
| Total Revenues                                            |         | 7,144,606.00          | 7,144,606.00  | 1,668,164.88  | 23.35%         | 1,321,307.89  | 346,856.99          | 26.25%              |
| EXPENDITURES                                              |         |                       |               |               |                |               |                     |                     |
| Current:                                                  |         |                       |               |               |                |               |                     |                     |
| Instruction                                               | 5000    |                       |               |               |                |               |                     |                     |
| Pupil Personnel Services                                  | 6100    |                       |               |               |                |               |                     |                     |
| Instructional Media Services                              | 6200    | -                     | -             |               |                |               |                     |                     |
| Instruction and Curriculum Development Services           | 6300    |                       |               |               |                |               |                     |                     |
| Instructional Staff Training Services                     | 6400    |                       |               |               |                |               |                     |                     |
| Instruction Related Technolgy                             | 6500    |                       |               |               |                |               |                     |                     |
| Board                                                     | 7100    |                       |               |               |                |               |                     |                     |
| General Administration                                    | 7200    |                       |               |               |                |               |                     |                     |
| School Administration                                     | 7300    |                       |               |               |                |               |                     |                     |
| Facilities Acquisition and Construction                   | 7410    |                       |               |               |                |               |                     |                     |
| Fiscal Services                                           | 7500    |                       |               |               |                |               |                     |                     |
| Food Services                                             | 7600    |                       |               |               |                |               |                     |                     |
| Central Services                                          | 7700    | 6,438,249.00          | 6,438,249.00  | 1,757,048.11  | 27.29%         | 1,654,178.10  | 102,870.01          | 6.22%               |
| Pupil Transportation Services                             | 7800    |                       |               |               |                |               |                     |                     |
| Operation of Plant                                        | 7900    |                       |               |               |                |               |                     |                     |
| Maintenance of Plant                                      | 8100    |                       |               |               |                |               |                     |                     |
| Administrative Tech Services                              | 8200    |                       |               |               |                |               |                     |                     |
| Community Services                                        | 9100    |                       |               |               |                |               |                     |                     |
| Debt Service                                              | 9200    |                       |               |               |                |               |                     |                     |
| Total Expenditures                                        |         | 6,438,249.00          | 6,438,249.00  | 1,757,048.11  | 27.29%         | 1,654,178.10  | 102,870.01          | 6.22%               |
| Excess (Deficiency) of Revenues Over (Under) Expenditures | 3       | 706,357.00            | 706,357.00    | (88,883.23)   | -12.58%        | (332,870.21)  | 243,986.98          | -73.30%             |
| OTHER FINANCING SOURCES (USES)                            |         |                       |               |               |                |               |                     |                     |
| Long-term Debt Proceeds & Sales of Capital Assets         | 3700    |                       |               |               |                |               |                     |                     |
| Transfers In                                              | 3600    | 562,103.00            | 562,103.00    | 0.00          |                | 0.00          | 0.00                |                     |
| Transfers Out                                             | 9700    |                       |               |               |                |               |                     |                     |
| Total Other Financing Sources (Uses)                      |         | 562,103.00            | 562,103.00    | 0.00          |                | 0.00          | 0.00                |                     |
| Change in Net Assets                                      |         | 1,268,460.00          | 1,268,460.00  | (88,883.23)   |                | (332,870.21)  | 243,986.98          | -73.30%             |
| Net Assets, Prior Year                                    | 2800    | 11,826,941.00         | 11,826,941.00 | 11,826,940.87 |                | 11,120,738.00 | 706,202.87          | 6.35%               |
| Adjustment to Net Assets                                  | 2891    |                       |               |               |                |               |                     |                     |
| Net Assets, Current Year                                  | 2700    | 13,095,401.00         | 13,095,401.00 | 11,738,057.64 |                | 10,787,867.79 | 950,189.85          | 8.81%               |