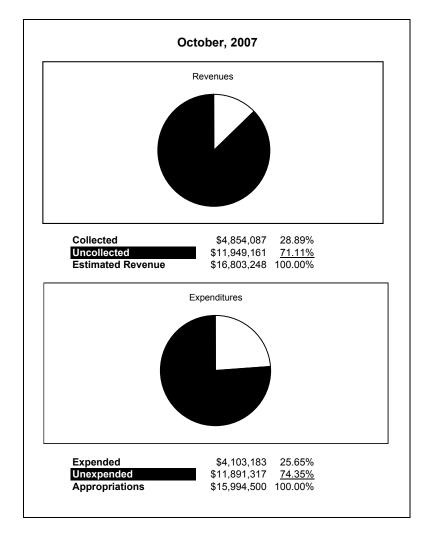

|                                                           |         | Food Service  |               |              |                |              |                     |                     |
|-----------------------------------------------------------|---------|---------------|---------------|--------------|----------------|--------------|---------------------|---------------------|
| The School District of Sarasota County, FL                |         |               |               |              |                |              |                     |                     |
| Revenue & Expenditures - Budget And Actual                | Account | Budgeted      | Amounts       | Actual       | Percentage of  | Prior YTD    | Differnece          | %                   |
| October 31, 2007                                          | Number  | Original      | Current       | Amounts      | Current Budget | Actual       | Increase/(Decrease) | Increase/(Decrease) |
| REVENUES                                                  |         |               |               |              |                |              |                     |                     |
| Federal Direct                                            | 3100    |               |               |              |                |              |                     |                     |
| Federal Through State                                     | 3200    | 6,867,291.00  | 6,867,291.00  | 2,143,757.59 | 31.22%         | 2,149,509.32 | (5,751.73)          | -0.27%              |
| State Sources                                             | 3300    | 188,663.00    | 188,663.00    | 54,311.10    | 28.79%         | 47,183.40    | 7,127.70            | 15.11%              |
| Local Sources                                             | 3400    | 9,747,294.00  | 9,747,294.00  | 2,656,017.88 | 27.25%         | 3,128,016.24 | (471,998.36)        | -15.09%             |
| Total Revenues                                            |         | 16,803,248.00 | 16,803,248.00 | 4,854,086.57 | 28.89%         | 5,324,708.96 | (470,622.39)        | -8.84%              |
| EXPENDITURES                                              |         |               |               |              | ļ.             |              |                     |                     |
| Current:                                                  |         |               |               |              |                |              |                     |                     |
| Instruction                                               | 5000    |               |               |              |                |              |                     |                     |
| Pupil Personnel Services                                  | 6100    |               |               |              |                |              |                     |                     |
| Instructional Media Services                              | 6200    |               |               |              |                |              |                     |                     |
| Instruction and Curriculum Development Services           | 6300    |               |               |              |                |              |                     |                     |
| Instructional Staff Training Services                     | 6400    |               |               |              |                |              |                     |                     |
| Instruction Related Technolgy                             | 6500    |               |               |              |                |              |                     |                     |
| Board                                                     | 7100    |               |               |              |                |              |                     |                     |
| General Administration                                    | 7200    |               |               |              |                |              |                     |                     |
| School Administration                                     | 7300    |               |               |              |                |              |                     |                     |
| Facilities Acquisition and Construction                   | 7410    |               |               |              |                |              |                     |                     |
| Fiscal Services                                           | 7500    |               |               |              |                |              |                     |                     |
| Food Services                                             | 7600    | 15,994,500.00 | 15,994,500.00 | 4,103,182.94 | 25.65%         | 4,328,925.00 | (225,742.06)        | -5.21%              |
| Central Services                                          | 7700    |               |               |              |                |              |                     |                     |
| Pupil Transportation Services                             | 7800    |               |               |              |                |              |                     |                     |
| Operation of Plant                                        | 7900    |               |               |              |                |              |                     |                     |
| Maintenance of Plant                                      | 8100    |               |               |              |                |              |                     |                     |
| Administrative Tech Services                              | 8200    |               |               |              |                |              |                     |                     |
| Community Services                                        | 9100    |               |               |              |                |              |                     |                     |
| Debt Service                                              | 9200    |               |               |              |                |              |                     |                     |
| Total Expenditures                                        |         | 15,994,500.00 | 15,994,500.00 | 4,103,182.94 | 25.65%         | 4,328,925.00 | (225,742.06)        | -5.21%              |
| Excess (Deficiency) of Revenues Over (Under) Expenditures |         | 808,748.00    | 808,748.00    | 750,903.63   | 92.85%         | 995,783.96   | (244,880.33)        | -24.59%             |
| OTHER FINANCING SOURCES (USES)                            |         |               |               |              |                |              |                     |                     |
| Long-term Debt Proceeds & Sales of Capital Assets         | 3700    |               |               |              |                |              | 0.00                |                     |
| Transfers In                                              | 3600    |               |               |              |                |              | 0.00                |                     |
| Transfers Out                                             | 9700    | (575,000.00)  | (575,000.00)  | (172,500.00) | 30.00%         | (330,000.00) | 157,500.00          | -47.73%             |
| Total Other Financing Sources (Uses)                      |         | (575,000.00)  | (575,000.00)  | (172,500.00) | 30.00%         | (330,000.00) | 157,500.00          | -47.73%             |
| Net Change in Fund Balances                               |         | 233,748.00    | 233,748.00    | 578,403.63   |                | 665,783.96   | (87,380.33)         | -13.12%             |
| Fund Balances, Prior Year                                 | 2800    | 629,243.00    | 629,243.00    | 629,243.74   |                | 955,725.68   | (326,481.94)        | -34.16%             |
| Adjustment to Fund Balances                               | 2891    | ŕ             | ŕ             | ŕ            |                | ŕ            | ` ′                 |                     |
| Fund Balances, Current Year                               | 2700    | 862,991.00    | 862,991.00    | 1,207,647.37 |                | 1,621,509.64 | (413,862.27)        | -25.52%             |