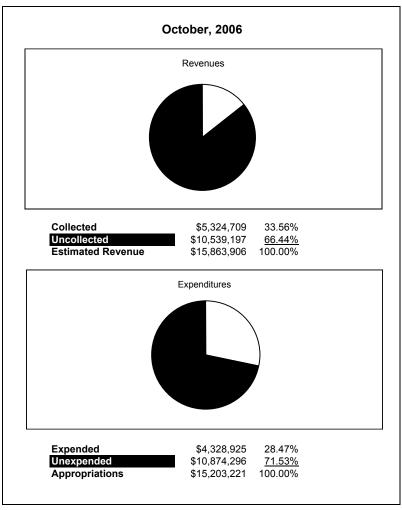

|                                                           |         | Food Service  |               |              |                |              |                     |                     |
|-----------------------------------------------------------|---------|---------------|---------------|--------------|----------------|--------------|---------------------|---------------------|
| The School District of Sarasota County, FL                |         |               |               |              |                |              |                     |                     |
| Revenue & Expenditures - Budget And Actual                | Account | Budgeted      | Amounts       | Actual       | Percentage of  | Prior YTD    | Differnece          | %                   |
| October 31, 2007                                          | Number  | Original      | Current       | Amounts      | Current Budget | Actual       | Increase/(Decrease) | Increase/(Decrease) |
| REVENUES                                                  |         |               |               |              |                |              |                     |                     |
| Federal Direct                                            | 3100    |               |               |              |                |              |                     |                     |
| Federal Through State                                     | 3200    | 6,867,291.00  | 6,867,291.00  | 2,143,757.59 | 31.22%         | 2,149,509.32 | (5,751.73)          | -0.27%              |
| State Sources                                             | 3300    | 188,663.00    | 188,663.00    | 54,311.10    | 28.79%         | 47,183.40    | 7,127.70            | 15.11%              |
| Local Sources                                             | 3400    | 9,747,294.00  | 9,747,294.00  | 2,656,017.88 | 27.25%         | 3,128,016.24 | (471,998.36)        | -15.09%             |
| Total Revenues                                            |         | 16,803,248.00 | 16,803,248.00 | 4,854,086.57 | 28.89%         | 5,324,708.96 | (470,622.39)        | -8.84%              |
| EXPENDITURES                                              |         |               |               |              | ļ.             |              |                     |                     |
| Current:                                                  |         |               |               |              |                |              |                     |                     |
| Instruction                                               | 5000    |               |               |              |                |              |                     |                     |
| Pupil Personnel Services                                  | 6100    |               |               |              |                |              |                     |                     |
| Instructional Media Services                              | 6200    |               |               |              |                |              |                     |                     |
| Instruction and Curriculum Development Services           | 6300    |               |               |              |                |              |                     |                     |
| Instructional Staff Training Services                     | 6400    |               |               |              |                |              |                     |                     |
| Instruction Related Technolgy                             | 6500    |               |               |              |                |              |                     |                     |
| Board                                                     | 7100    |               |               |              |                |              |                     |                     |
| General Administration                                    | 7200    |               |               |              |                |              |                     |                     |
| School Administration                                     | 7300    |               |               |              |                |              |                     |                     |
| Facilities Acquisition and Construction                   | 7410    |               |               |              |                |              |                     |                     |
| Fiscal Services                                           | 7500    |               |               |              |                |              |                     |                     |
| Food Services                                             | 7600    | 15,994,500.00 | 15,994,500.00 | 4,103,182.94 | 25.65%         | 4,328,925.00 | (225,742.06)        | -5.21%              |
| Central Services                                          | 7700    |               |               |              |                |              |                     |                     |
| Pupil Transportation Services                             | 7800    |               |               |              |                |              |                     |                     |
| Operation of Plant                                        | 7900    |               |               |              |                |              |                     |                     |
| Maintenance of Plant                                      | 8100    |               |               |              |                |              |                     |                     |
| Administrative Tech Services                              | 8200    |               |               |              |                |              |                     |                     |
| Community Services                                        | 9100    |               |               |              |                |              |                     |                     |
| Debt Service                                              | 9200    |               |               |              |                |              |                     |                     |
| Total Expenditures                                        |         | 15,994,500.00 | 15,994,500.00 | 4,103,182.94 | 25.65%         | 4,328,925.00 | (225,742.06)        | -5.21%              |
| Excess (Deficiency) of Revenues Over (Under) Expenditures |         | 808,748.00    | 808,748.00    | 750,903.63   | 92.85%         | 995,783.96   | (244,880.33)        | -24.59%             |
| OTHER FINANCING SOURCES (USES)                            |         |               |               |              |                |              |                     |                     |
| Long-term Debt Proceeds & Sales of Capital Assets         | 3700    |               |               |              |                |              | 0.00                |                     |
| Transfers In                                              | 3600    |               |               |              |                |              | 0.00                |                     |
| Transfers Out                                             | 9700    | (575,000.00)  | (575,000.00)  | (172,500.00) | 30.00%         | (330,000.00) | 157,500.00          | -47.73%             |
| Total Other Financing Sources (Uses)                      |         | (575,000.00)  | (575,000.00)  | (172,500.00) | 30.00%         | (330,000.00) | 157,500.00          | -47.73%             |
| Net Change in Fund Balances                               |         | 233,748.00    | 233,748.00    | 578,403.63   |                | 665,783.96   | (87,380.33)         | -13.12%             |
| Fund Balances, Prior Year                                 | 2800    | 629,243.00    | 629,243.00    | 629,243.74   |                | 955,725.68   | (326,481.94)        | -34.16%             |
| Adjustment to Fund Balances                               | 2891    | ŕ             | ŕ             | ŕ            |                | ŕ            | ` ′                 |                     |
| Fund Balances, Current Year                               | 2700    | 862,991.00    | 862,991.00    | 1,207,647.37 |                | 1,621,509.64 | (413,862.27)        | -25.52%             |